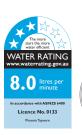

R UNIT:**

| SIZE:           | L 240MM x W 210MM<br>x H 90MM |
|-----------------|-------------------------------|
| GROSS WEIGHT:   | 0.94 KG                       |
| BARCODE EAN-13: | 9 320594 506 377              |

# **SPECIFICATIONS**



ALSO AVAILABLE IN:



FOR MORE INFORMATION VISIT www.phoenixtapware.com.au

### MAINTENANCE AND CARE:

- All surfaces should be cleaned with mild liquid detergent or soap and water.
- Do not use cream cleaners or citrus based cleaning products, as they are abrasive.
- Use of unsuitable cleaning agents may damage the surface. Any damage caused in this way will not be covered by warranty.

#### PACKAGING INCLUDES

- I x Shower hand piece
- I x Wall bracket
- I x Installation kit
- I x Metal hose
- I x Installation instructions
- I x Warranty card













PLEASE <u>CLICK HERE</u> TO VIEW FULL WARRANTY

www.phoenixtapware.com.au 03 9780 4200