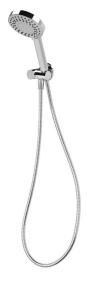

## HAND SHOWER

PRODUCT CODE:V683 CHRFINISH:CHROMEWELS:3 STAR - 8.0 LT/MIN

#### PACKAGING INCLUDES

- I x Shower hand piece
- I x Wall bracket
- I x Installation kit
- I x Metal hose
- I x Installation instructions
- I x Warranty card

PLEASE <u>CLICK HERE</u> TO VIEW FULL WARRANTY