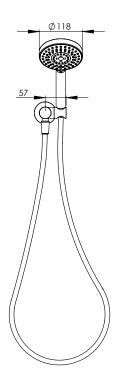

#### **CONSUMER UNIT:**

| SIZE:           | L 240MM x W 210MM<br>x H 90MM |
|-----------------|-------------------------------|
| GROSS WEIGHT:   | 0.94 KG                       |
| BARCODE EAN-13: | 9 320594 506 377              |