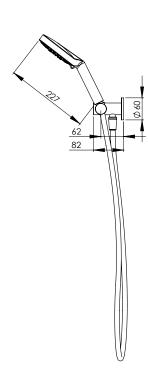

#### **CONSUMER UNIT:**

| SIZE:           | L 240MM x W 210MM<br>x H 90MM |
|-----------------|-------------------------------|
| GROSS WEIGHT:   | 0.94 KG                       |
| BARCODE EAN-13: | 9 320594 506 377              |